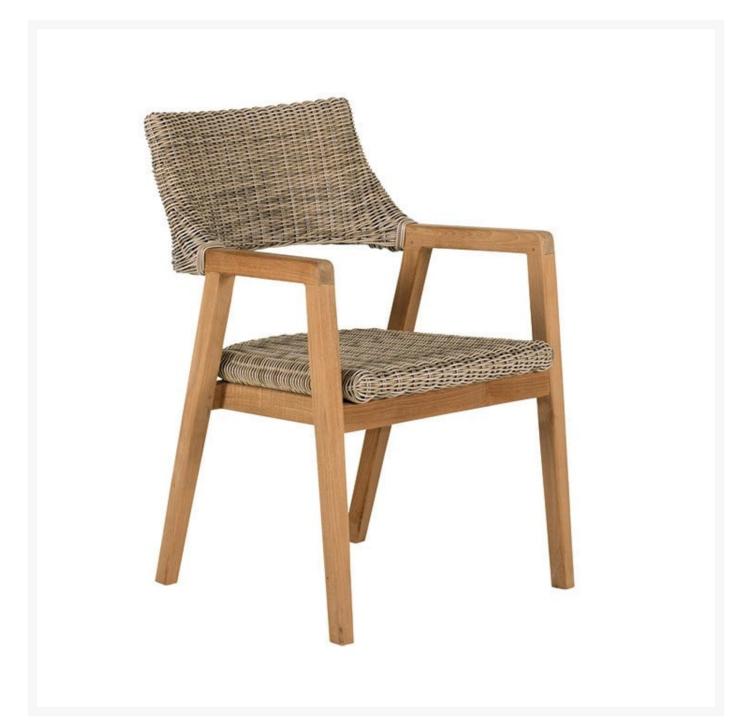

## Kingsley Bate Spencer Teak/Wicker Dining Armchair

KYB-SP15A

The Spencer Collection has a slender, modern design with mid-century flair. The seat and back are

constructed from the finest all-weather wicker, eliminating the need for a cushion. Legs and arms are made from solid teak.

- Price is listed per chair and sold in pairs
- Material: Solid Teak and all-weather wicker
- Modern design with mid-century flair
- No cushion needed
- Untreated teak will weather naturally and acquire the gray patina
- Dimensions: 22.5"W x 24"D x 32"H; SH 17.5"; AH 25"; 19 lbs