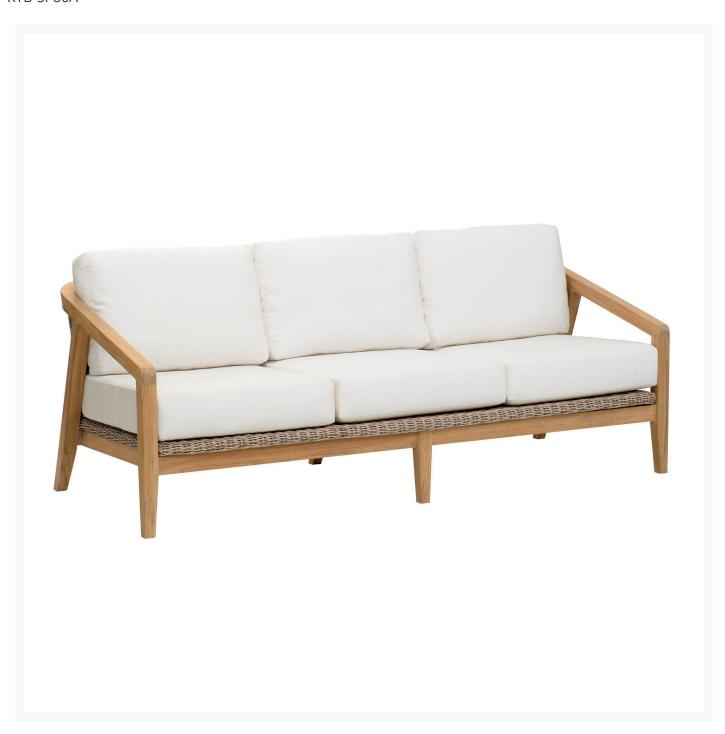

## Kingsley Bate Spencer Teak/Wicker Deep Seating Sofa

KYB-SP80A

The Spencer Collection has a slender, modern design with mid-century flair. The seat and back are

constructed from the finest all-weather wicker, eliminating the need for a cushion. Legs and arms are made from solid teak.

- Includes: 1 deep seating sofa
- Material: Solid Teak and all-weather wicker
- Modern design with mid-century flair
- Cushions with Grade A fabric are included; other fabric grades have additional charge
- Untreated teak will weather naturally and acquire the gray patina
- Dimensions: 79"L x 32"D x 34.5"H; SH 17.5"; AH 21.7"; 98 lbs