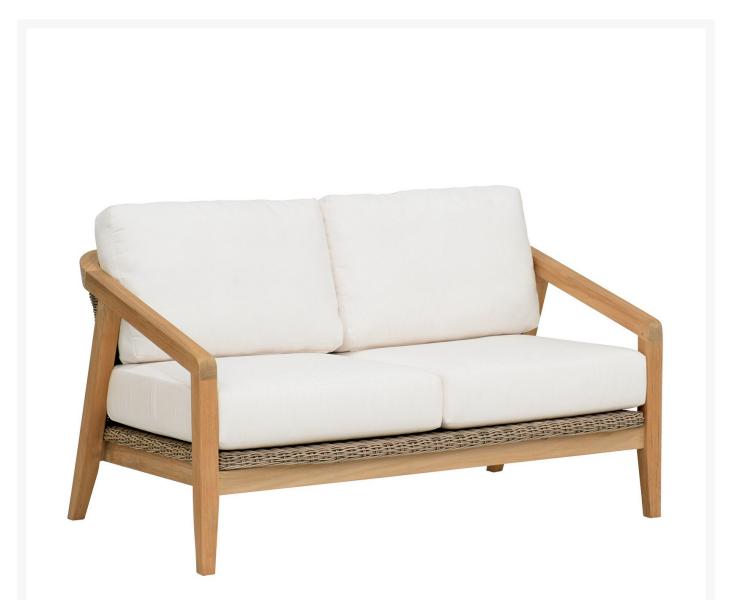

## Kingsley Bate Spencer Teak/Wicker Deep Seating Settee

KYB-SP60A

The Spencer Collection has a slender, modern design with mid-century flair. The seat and back are

constructed from the finest all-weather wicker, eliminating the need for a cushion. Legs and arms are made from solid teak.

- Includes: 1 deep seating settee
- Material: Solid Teak and all-weather wicker
- Modern design with mid-century flair
- Cushions with Grade A fabric are included; other fabric grades have additional charge
- Untreated teak will weather naturally and acquire the gray patina
- Dimensions: 54"L x 32"D x 34.5"H; SH 17.5"; AH 21.7"; 75 lbs