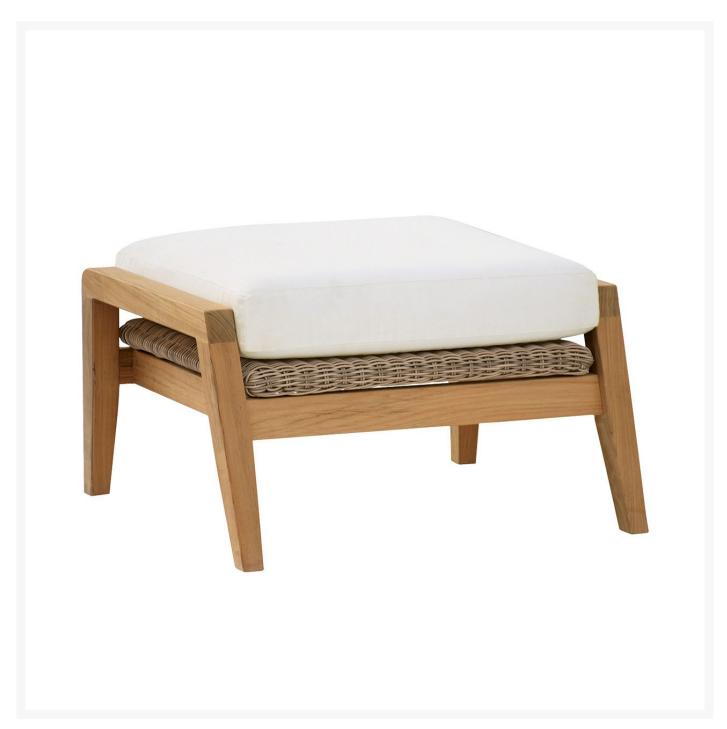

## Kingsley Bate Spencer Teak/Wicker Deep Seating Ottoman

KYB-SP10A

The Spencer Collection has a slender, modern design with mid-century flair. The seat and back are

constructed from the finest all-weather wicker, eliminating the need for a cushion. Legs and arms are made from solid teak.

- Includes: 1 deep seating ottoman
- Material: Solid Teak and all-weather wicker
- Modern design with mid-century flair
- Cushions with Grade A fabric are included; other fabric grades have additional charge
- Untreated teak will weather naturally and acquire the gray patina
- Dimension: 29"W x 25"D x 17"H; 21 lbs