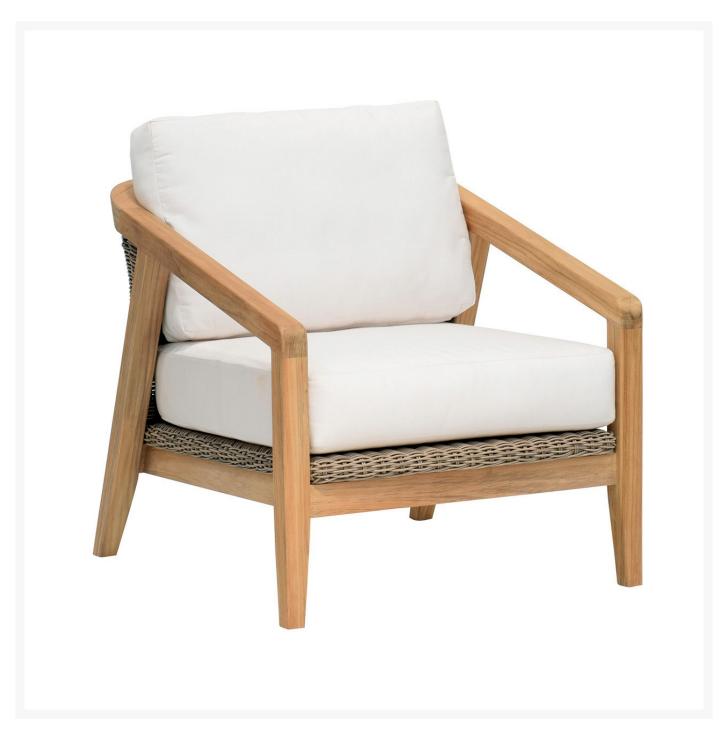

## Kingsley Bate Spencer Teak/Wicker Deep Seating Lounge Chair

KYB-SP30A

The Spencer Collection has a slender, modern design with mid-century flair. The seat and back are

constructed from the finest all-weather wicker, eliminating the need for a cushion. Legs and arms are made from solid teak.

- Includes: 1 deep seating lounge chair
- Material: Solid Teak and all-weather wicker
- Modern design with mid-century flair
- Cushions with Grade A fabric are included; other fabric grades have additional charge
- Untreated teak will weather naturally and acquire the gray patina
- Dimensions: 29"W x 32"D x 34.5"H; SH 17.5"; AH 21.5"; 43 lbs