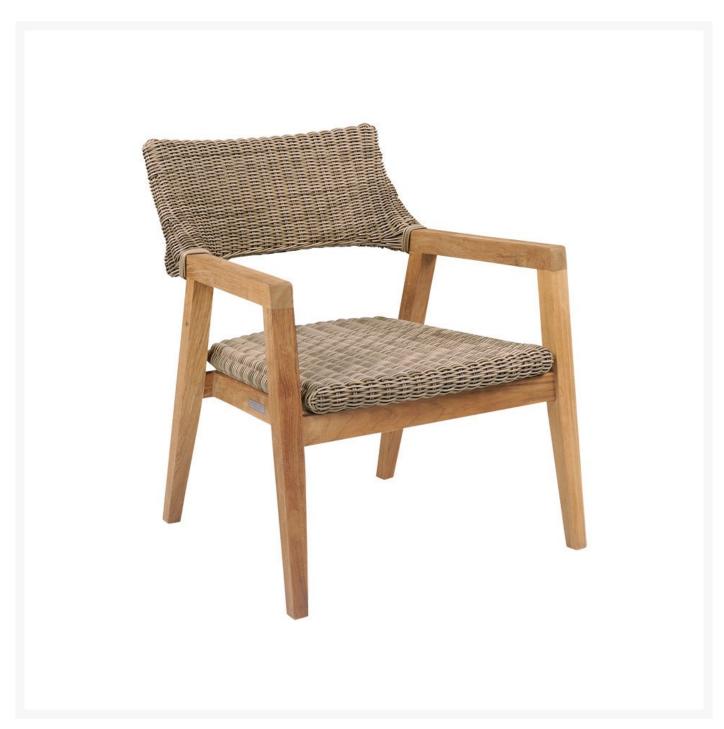

## Kingsley Bate Spencer Teak/Wicker Club Chair

KYB-SP25A

The Spencer Collection has a slender, modern design with mid-century flair. The seat and back are

constructed from the finest all-weather wicker, eliminating the need for a cushion. Legs and arms are made from solid teak.

- Includes: 1 club chair
- Material: Solid Teak and all-weather wicker
- Modern design with mid-century flair
- No cushion needed
- Untreated teak will weather naturally and acquire the gray patina
- Dimensions: 25.5"W x 28"D x 31"H; SH 16"; AH 23"; 23 lbs