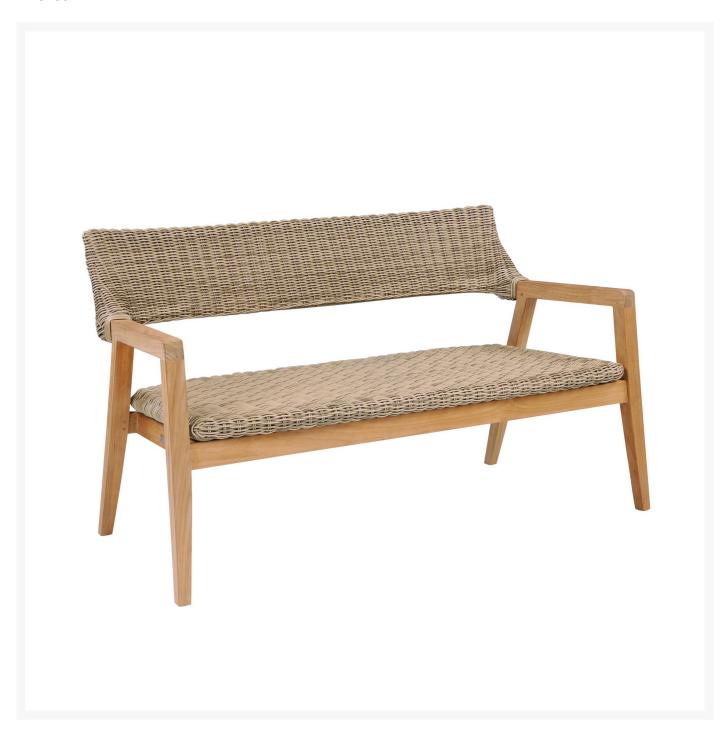

## Kingsley Bate Spencer Settee

KYB-SP55A

The Spencer Collection has a slender, modern design with mid-century flair. The seat and back are constructed from the finest all-weather wicker, eliminating the need for a cushion. Legs and arms are made from solid teak.

- Includes: 1 settee
- Material: Solid Teak and all-weather wicker
- Modern design with mid-century flair
- No cushion needed
- Dimensions: 54"L x 28"D x 31"H; SH 16"; AH 23"; 38 lbs