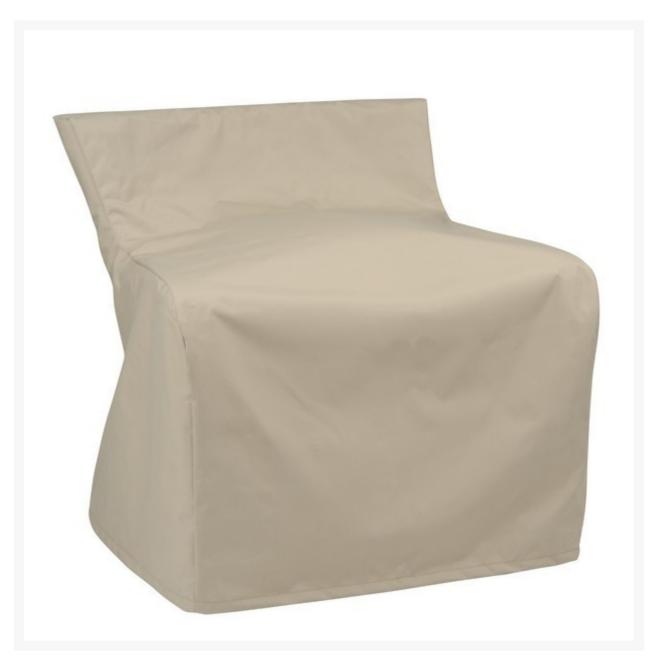

## Kingsley Bate Spencer Dining Armchair Cover

KYB-FC207

Extend the life of your Kingsley-Bate furniture with custom-made covers. Covering your furniture when not in use can protect it from dirt, inclement weather, and ultra violet rays.

- Custom made to fit Spencer Teak/Wicker Dining Armchair SP15 only
- Protect your investment from dust, dirt, and the elements
- 100% solution-dyed polyester fabric
- Water resistant
- Easy to use buckles
- 1 year warranty