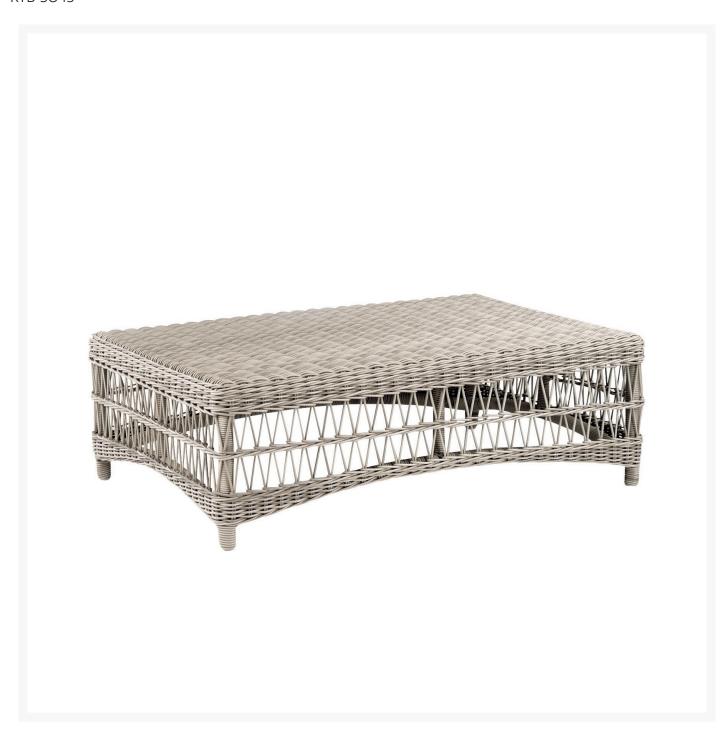

## Kingsley Bate Southampton Wicker Coffee Table

KYB-SO45

The Southampton Collection offers classic, open-weave wicker furniture. The pieces are handwoven using

extra-large wicker fiber and coordinate nicely with an assortment of teak tables.

- Includes: 1 coffee table
- Hand-woven all-weather wicker
- Classic open weave
- Shown in Oyster
- Optional glass top sold separately
- Dimensions: 45"L x 32.5"W x 15"H; 20 lbs