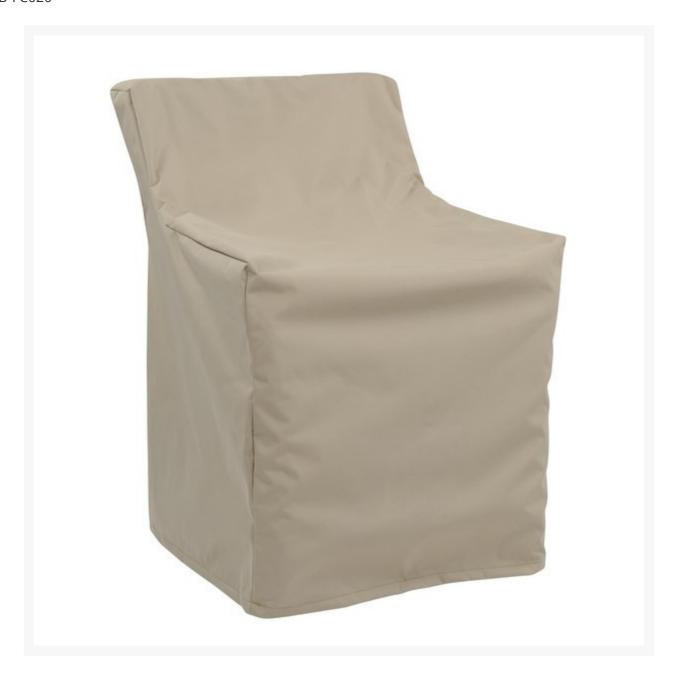

## Kingsley Bate Southampton Dining Side Chair Cover

KYB-FC020

Extend the life of your Kingsley-Bate furniture with custom-made covers. Covering your furniture when not in use can protect it from dirt, inclement weather, and ultra violet rays.

- Fits Southamtpton SO14 dining side chair only
- Protect your investment from dust, dirt, and the elements
- 100% solution-dyed polyester fabric
- Tenting devices included with some items to help prevent water from pooling
- 100% solution-dyed polyester fabric
- Water resistant
- Easy to use buckles