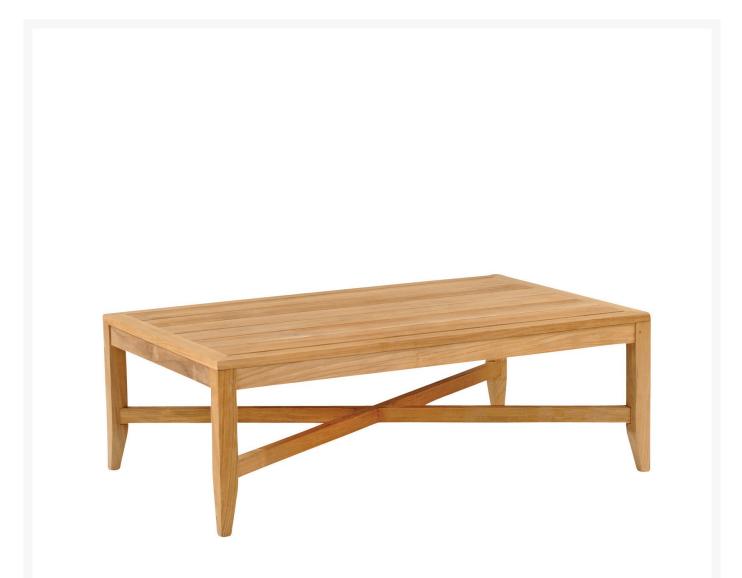

## Kingsley Bate Somerset Teak Coffee Table

KYB-SR45

Inspired by the criss-crossed latticework of formal English gardens, the Somerset Collection adds a touch of

elegance to any outdoor setting. The Somerset furniture is crafted from solid teak for long lasting enjoyment.

- Includes: 1 coffee table
- Material: Solid Teak
- Reminiscent of English Gardens
- Slatted top for water drainage
- Untreated teak will weather naturally and acquire the gray patina
- Dimensions: 45"L x 28"W x 15.5"H; 32 lbs