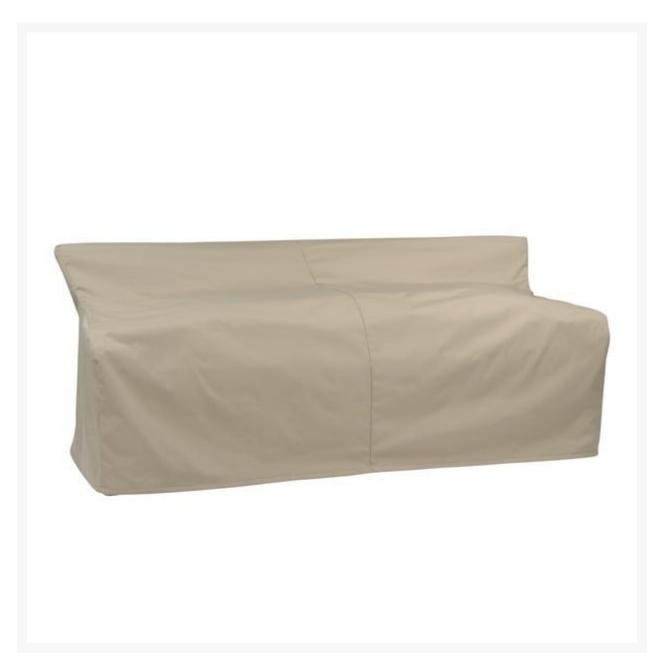

## Kingsley Bate Somerset Deep Seating Sofa Cover

KYB-FC152

Extend the life of your Kingsley-Bate furniture with custom-made covers. Covering your furniture when not in use can protect it from dirt, inclement weather, and ultra violet rays.

- Custom made to fit Kingsley Bate Somerset Teak Deep Seating Sofa SR80 only
- Protect your investment from dust, dirt, and the elements
- 100% solution-dyed polyester fabric
- Water resistant
- Easy to use buckles
- 1 year warranty