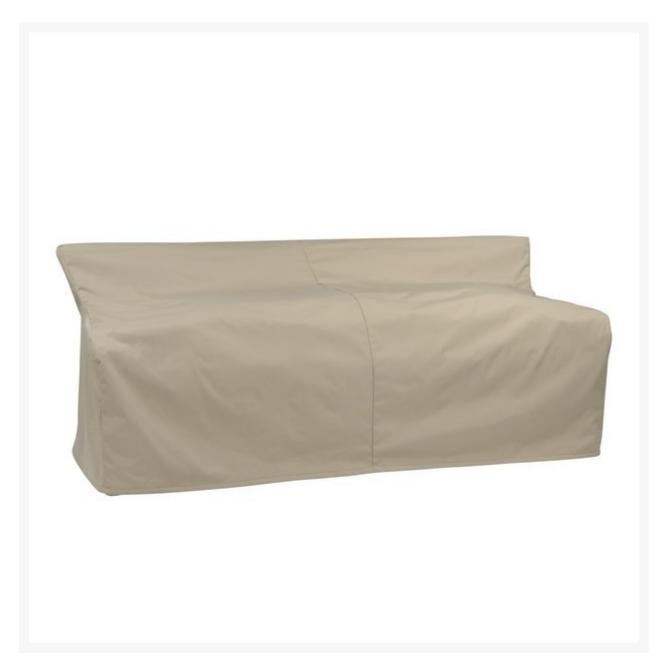

## Kingsley Bate Somerset Deep Seating Settee Cover

KYB-FC151

Extend the life of your Kingsley-Bate furniture with custom-made covers. Covering your furniture when not in use can protect it from dirt, inclement weather, and ultra violet rays.

- Custom made to fit Somerset Teak Deep Seating Settee SR55 only
- Protect your investment from dust, dirt, and the elements
- 100% solution-dyed polyester fabric
- Water resistant
- Easy to use buckles
- 1 year warranty