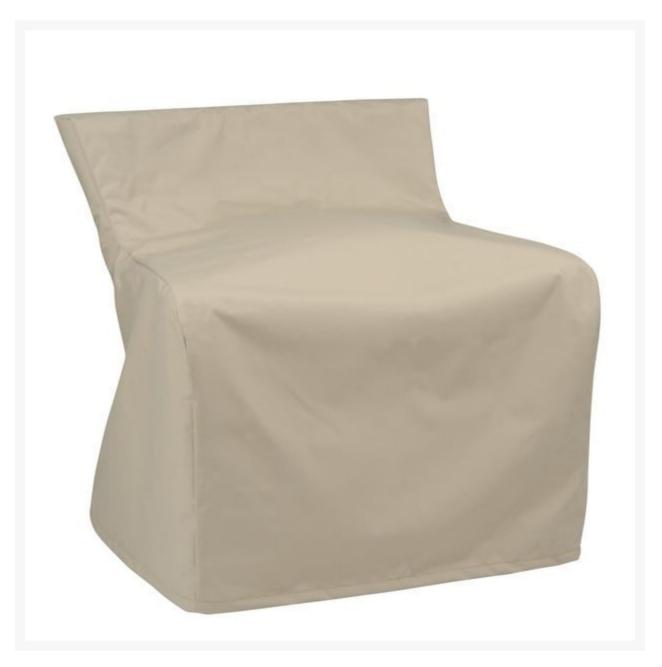

## Kingsley Bate Somerset Deep Seating Lounge Chair Cover

KYB-FC149

Extend the life of your Kingsley-Bate furniture with custom-made covers. Covering your furniture when not in use can protect it from dirt, inclement weather, and ultra violet rays.

- Custom made to fit Somerset Teak Deep Seating Lounge Chair SR30 only
- Protect your investment from dust, dirt, and the elements
- 100% solution-dyed polyester fabric
- Water resistant
- Easy to use buckles
- 1 year warranty