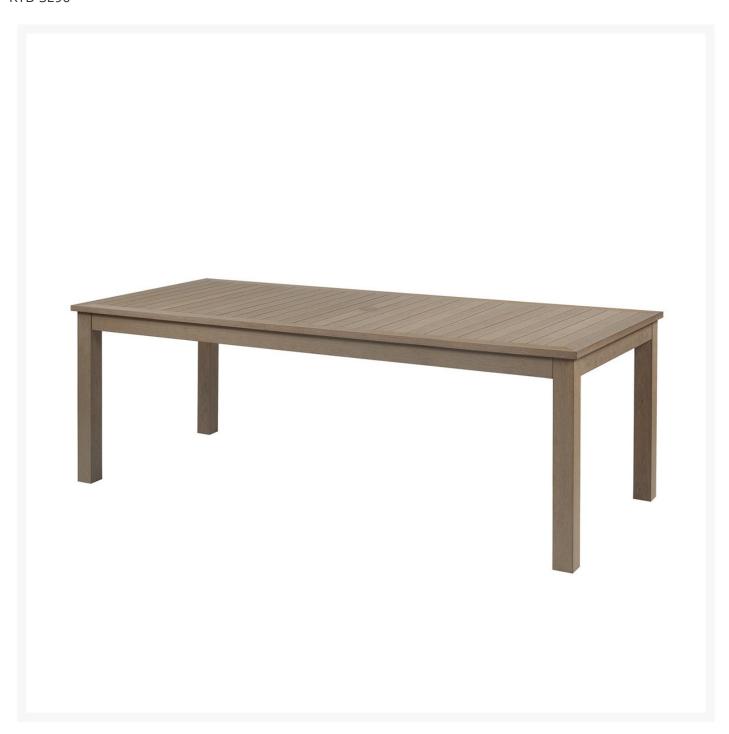

## Kingsley Bate Sierra Eco-Teak 91" Rectangle Dining Table

KYB-SE90

The Sierra Collection in eco-Teak™ offers a beautiful low-maintenance alternative to natural teak. Made from

solid, high-density Polystyrene, eco-Teak is the finest synthetic wood available. The Vintage finish uses a blend of colors to simulate natural woodgrain, and the material is colored throughout for fade resistance. Long spans on frames are braced with powder-coated aluminum to prevent warping over time. All items are constructed using traditional joinery and stainless steel hardware.

- Includes: 1 dining table
- Material: Solid, high-density Polystyrene
- Powder-coated aluminum frames with stainless steel hardware
- Finish: Vintage
- Low maintenance
- Seats 8
- Includes 2" umbrella hole to accommodate the 10' market umbrella (KYB-MU02)
- Dimensions: 91"L x 42"W x 30"H; 187 lbs