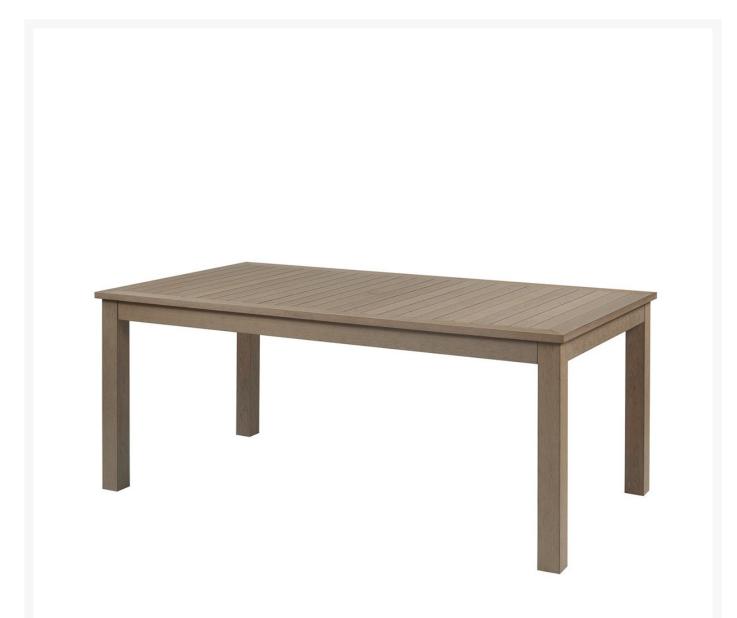

## Kingsley Bate Sierra Eco-Teak 74.5" Rectangle Dining Table

KYB-SE74

The Sierra Collection in eco-Teak<sup>™</sup> offers a beautiful low-maintenance alternative to natural teak. Made from

solid, high-density Polystyrene, eco-Teak is the finest synthetic wood available. The Vintage finish uses a blend of colors to simulate natural woodgrain, and the material is colored throughout for fade resistance. Long spans on frames are braced with powder-coated aluminum to prevent warping over time. All items are constructed using traditional joinery and stainless steel hardware.

- Includes: 1 dining table
- Material: Solid, high-density Polystyrene
- Powder-coated aluminum frames with stainless steel hardware
- Finish: Vintage
- Low maintenance
- Seats 6
- Includes 2" umbrella hole to accommodate the 10' market umbrella (KYB-MU02)
- Dimensions: 74.5"L x 40"W x 30"H; 155 lbs