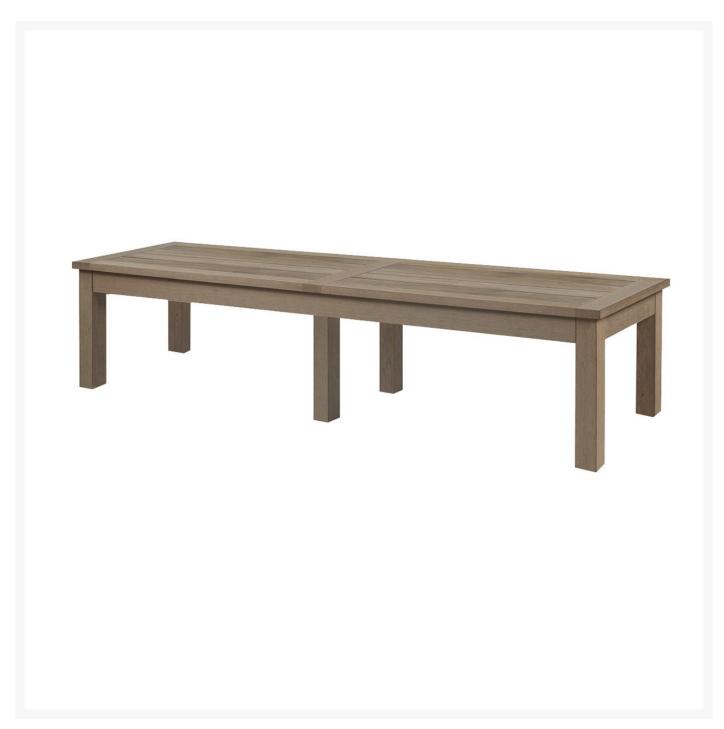

## Kingsley Bate Sierra Eco-Teak 74" Backless Bench

KYB-SE60

The Sierra Collection in eco-Teak™ offers a beautiful low-maintenance alternative to natural teak. Made from

solid, high-density Polystyrene, eco-Teak is the finest synthetic wood available. The Vintage finish uses a blend of colors to simulate natural woodgrain, and the material is colored throughout for fade resistance. Long spans on frames are braced with powder-coated aluminum to prevent warping over time. All items are constructed using traditional joinery and stainless steel hardware.