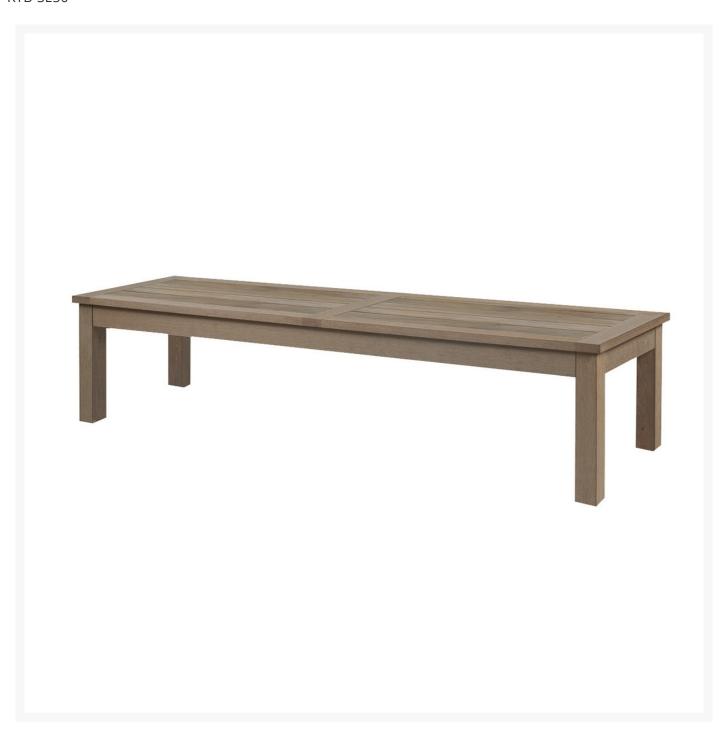

## Kingsley Bate Sierra Eco-Teak 60" Backless Bench

KYB-SE50

The Sierra Collection in eco-Teak™ offers a beautiful low-maintenance alternative to natural teak. Made from

solid, high-density Polystyrene, eco-Teak is the finest synthetic wood available. The Vintage finish uses a blend of colors to simulate natural woodgrain, and the material is colored throughout for fade resistance. Long spans on frames are braced with powder-coated aluminum to prevent warping over time. All items are constructed using traditional joinery and stainless steel hardware.