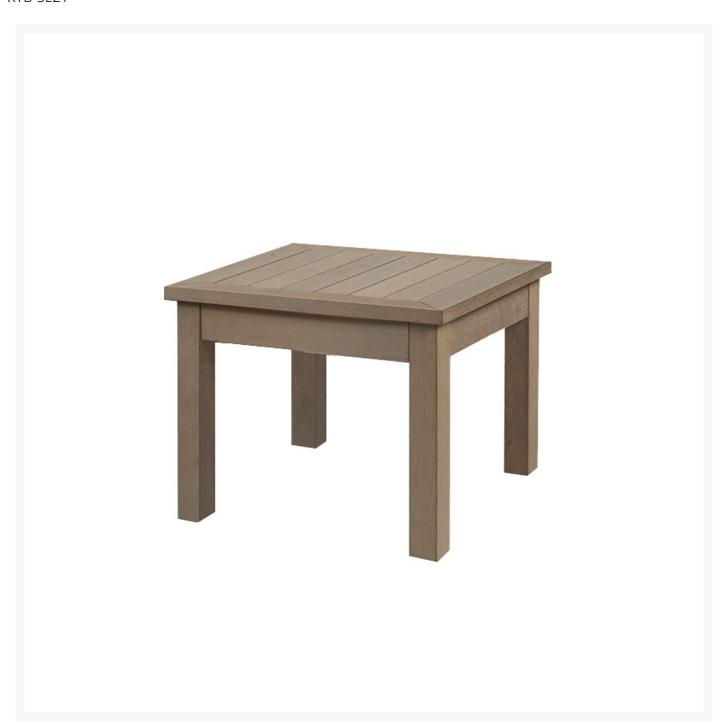

## Kingsley Bate Sierra Eco-Teak 21" Square Side Table

KYB-SE21

The Sierra Collection in eco-Teak™ offers a beautiful low-maintenance alternative to natural teak. Made from

solid, high-density Polystyrene, eco-Teak is the finest synthetic wood available. The Vintage finish uses a blend of colors to simulate natural woodgrain, and the material is colored throughout for fade resistance. Long spans on frames are braced with powder-coated aluminum to prevent warping over time. All items are constructed using traditional joinery and stainless steel hardware.

• Includes: 1 side table

• Material: Solid, high-density Polystyrene

• Powder-coated aluminum frames with stainless steel hardware

Finish: VintageLow maintenance

• Dimensions: 21"L x 21"W x 18"H; 28 lbs