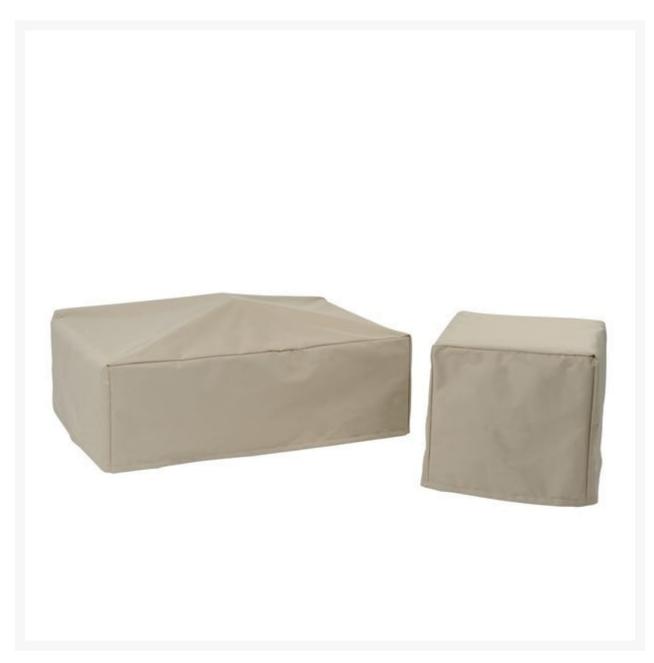

## Kingsley Bate Savannah Rectangle Coffee Table Cover

KYB-FC312

Extend the life of your Kingsley-Bate furniture with custom-made covers. Covering your furniture when not in use can protect it from dirt, inclement weather, and ultra violet rays.

- Custom made to fit the Kingsley Bate Tivoli Rectangle Coffee Table SA45 only
- Protect your investment from dust, dirt, and the elements
- 100% solution-dyed polyester fabric
- Colorfast up to 1,000 hours of sunlight
- Treated with a highly water-resistant backing that performs at temperatures of -25°F
- Tenting devices included with some items to help prevent water from pooling
- Easy to use buckles
- 1 year warranty