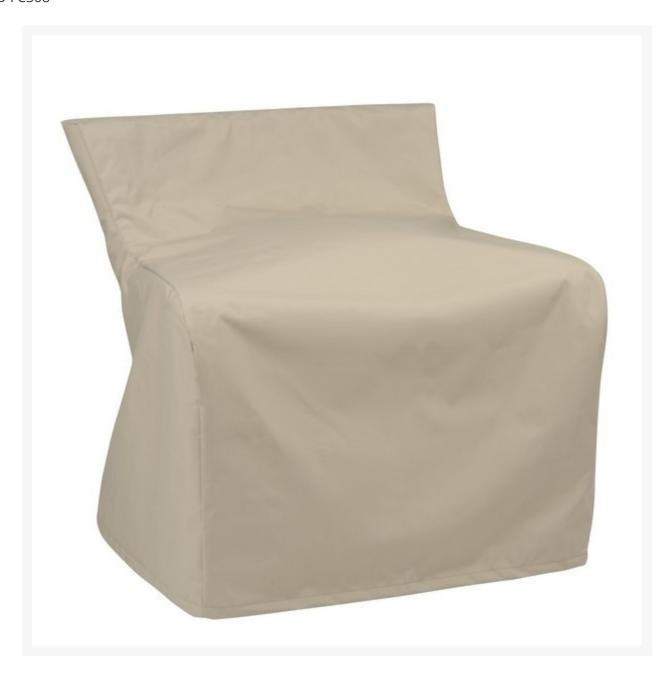

## Kingsley Bate Savannah Lounge Chair Cover

KYB-FC308

Extend the life of your Kingsley-Bate furniture with custom-made covers. Covering your furniture when not in use can protect it from dirt, inclement weather, and ultra violet rays.

- Custom made to fit Savannah Lounge Chair SA30 only
- Protect your investment from dust, dirt, and the elements
- 100% solution-dyed polyester fabric
- Colorfast up to 1,000 hours of sunlight
- Treated with a highly water-resistant backing that performs at temperatures of -25°F
- Tenting devices included with some items to help prevent water from pooling
- Easy to use buckles
- 1 year warranty