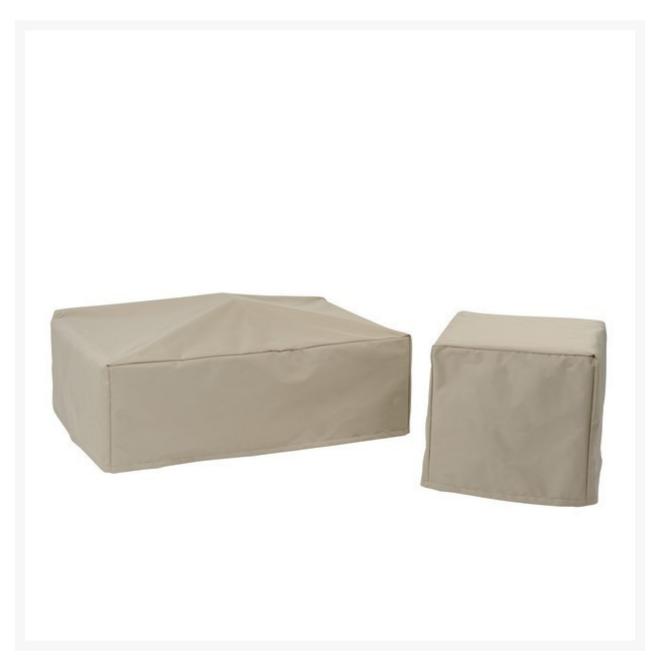

## Kingsley Bate Sag Harbor and Southampton Rectangle Coffee Table Cover

KYB-FC015

Extend the life of your Kingsley-Bate furniture with custom-made covers. Covering your furniture when not in use can protect it from dirt, inclement weather, and ultra violet rays.

- Fits Sag Harbor SH45 and Southampton SO45 Rectangular Coffee Tables only
- Protect your investment from dust, dirt, and the elements
- 100% solution-dyed polyester fabric
- Tenting devices included with some items to help prevent water from pooling
- 100% solution-dyed polyester fabric
- Water resistant
- Easy to use buckles