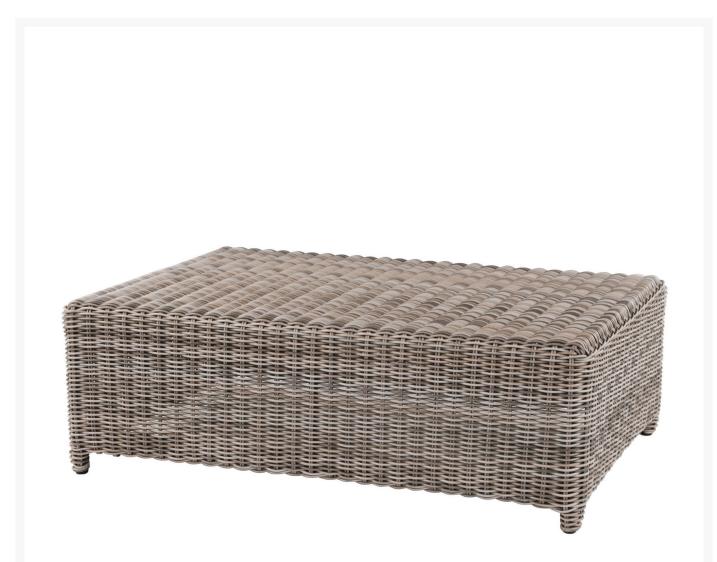

## Kingsley Bate Sag Harbor and Southampton Glass Top for Coffee Table

KYB-SHGL3

Note: In intense heat, woven table tops under glass may become more elastic but will return to their original form once temperatures cool.

• Includes: 1 tempered glass top; coffee table sold separately (Sag Harbor Coffee Table KYB-SH45 and Southampton Coffee Table KYB-SO45)