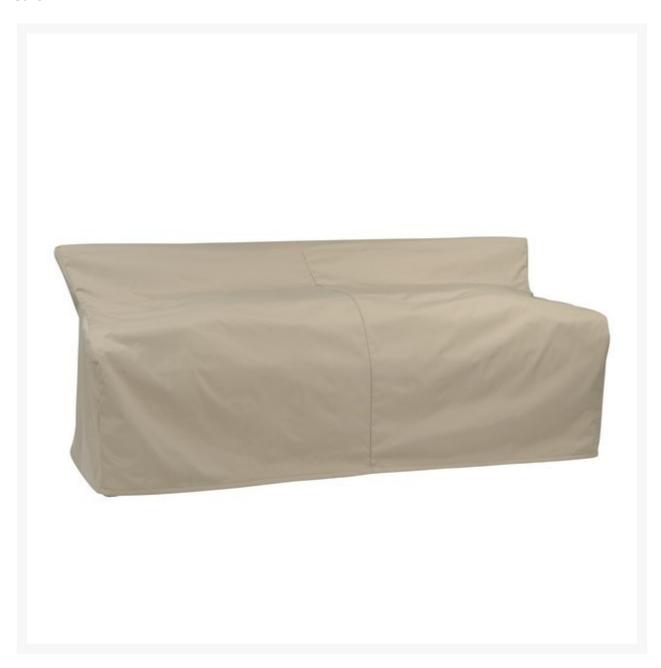

## Kingsley Bate Sag Harbor and Southampton Deep Seating Sofa Cover

KYB-FC019

Extend the life of your Kingsley-Bate furniture with custom-made covers. Covering your furniture when not in use can protect it from dirt, inclement weather, and ultra violet rays.

- Fits Sag Harbor SH75 and Southampton SO75 Deep Seating Sofa only
- Protect your investment from dust, dirt, and the elements
- 100% solution-dyed polyester fabric
- Tenting devices included with some items to help prevent water from pooling
- Water resistant
- Easy to use buckles
- 1 year warranty