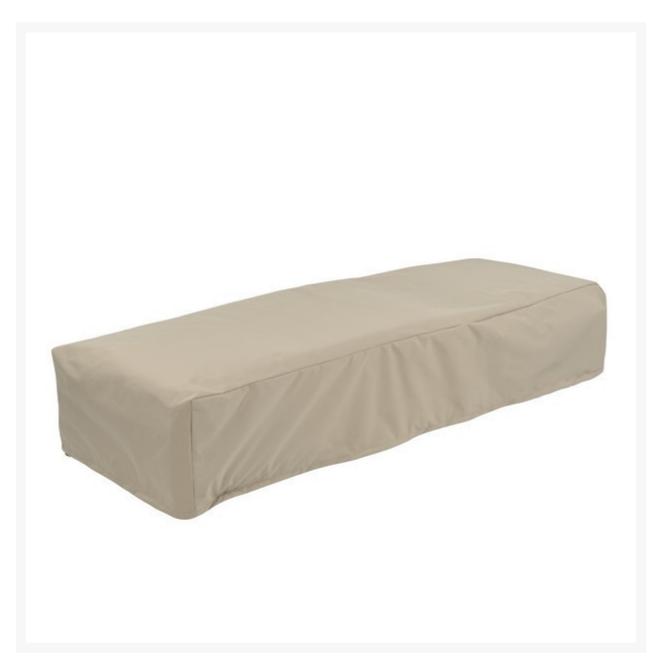

## Kingsley Bate Sag Harbor and Southampton Chaise Lounge Cover

KYB-FC018

Extend the life of your Kingsley-Bate furniture with custom-made covers. Covering your furniture when not in use can protect it from dirt, inclement weather, and ultra violet rays.

- Fits Sag Harbor SH70 and Southampton SO70 Chaise Lounge only
- Protect your investment from dust, dirt, and the elements
- 100% solution-dyed polyester fabric
- Tenting devices included with some items to help prevent water from pooling
- Water resistant
- Easy to use buckles
- 1 year warranty
- Comes in a tan color only