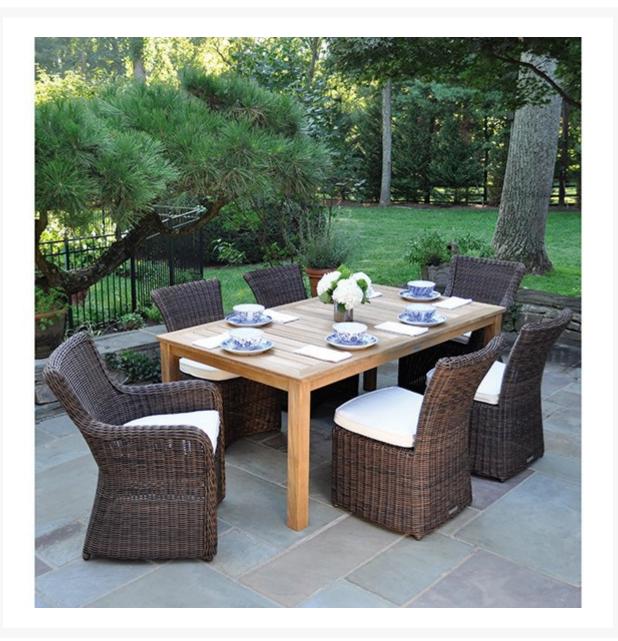

## Kingsley Bate Sag Harbor Wicker and Wainscott Teak 7 Piece Dining Ensemble

KYB-SH-WS-7D-ENS

Inspired by the relaxed style of the Hamptons, Sag Harbor is hand woven in a premium, extra-large fiber. That makes it sturdier and more substantial than standard outdoor wicker furniture. The fiber's variegated tones create a natural appearance that pairs well with an assortment of Kingsley Bate teak tables.