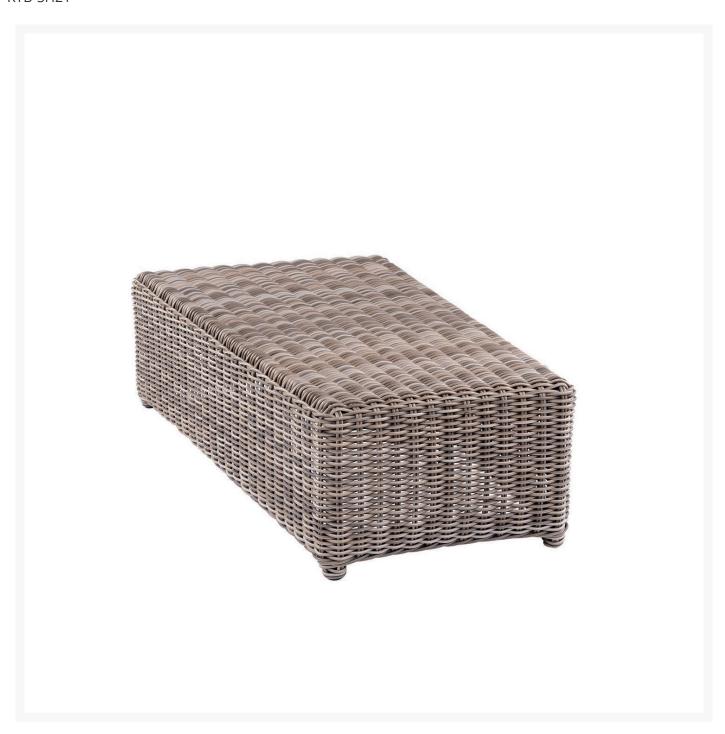

## Kingsley Bate Sag Harbor Wicker Sectional Wedge Table

KYB-SH21

Inspired by the relaxed style of the Hamptons, Sag Harbor is hand woven in a premium, extra-large fiber.

That makes it sturdier and more substantial than standard outdoor wicker furniture. The fiber's variegated tones create a natural appearance that pairs well with an assortment of Kingsley Bate teak tables.

- Includes: 1 sectional wedge table; tempered glass top SHGL4 sold separately
- Materials: Hand-woven extra-large wicker fiber and aluminum frame
- Sturdy all-weather design
- Shown in Driftwood wicker
- Dimensions: 21.5"W x 38"D x 11"H; 15 lbs