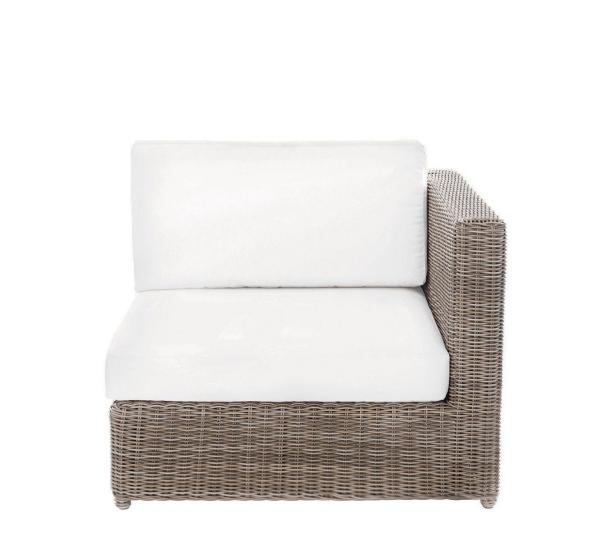

## Kingsley Bate Sag Harbor Wicker Sectional - Left/Right/End Chair -Driftwood - 1 Quick Ship

WQS-KYB-SH26-27D

Inspired by the relaxed style of the Hamptons, Sag Harbor is hand woven in a premium, extra-large fiber. That makes it sturdier and more substantial than standard outdoor wicker furniture. The fiber's variegated tones create a natural appearance that pairs well with an assortment of Kingsley Bate teak tables.

- This item is in new, unused condition. It is considered an Open Box item because it is a one-of-a-kind product, floor model, or customer return
- Includes: Either 1 sectional corner chair or 1 sectional end chair
- Sectional direction is determined by facing the furniture; not when seated
- Materials: Hand-woven extra-large wicker fiber and aluminum frame
- Wicker Color: Driftwood
- Shown in Driftwood wicker with Canvas 5453 cushion
- Cushions with Grade A fabric are included; other fabric grades have additional charge
- Dimensions: 37.5"W x 37.5"D x 29"H; SH 16.5"; AH 29"; 37 lbs