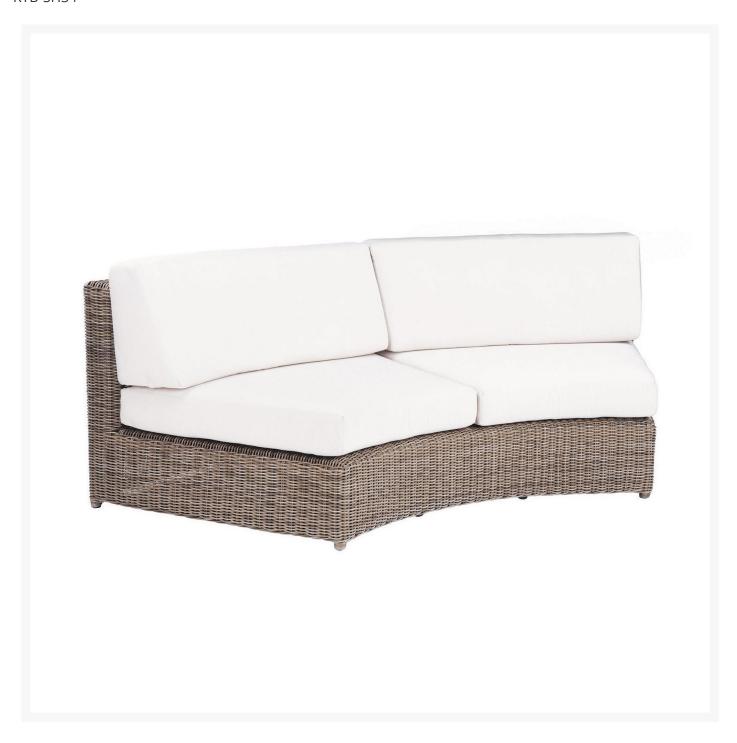

## Kingsley Bate Sag Harbor Wicker Sectional - Curved Armless Settee

KYB-SH34

Inspired by the relaxed style of the Hamptons, Sag Harbor is hand woven in a premium, extra-large fiber.

That makes it sturdier and more substantial than standard outdoor wicker furniture. The fiber's variegated tones create a natural appearance that pairs well with an assortment of Kingsley Bate teak tables.

- Includes: 1 curved sectional armless settee
- Sectional direction is determined by facing the furniture; not when seated
- Materials: Hand-woven extra-large wicker fiber and aluminum frame
- Sturdy all-weather design
- Shown in Driftwood wicker with Canvas 5453 cushion
- Cushions with Grade A fabric are included; other fabric grades have additional charge
- Dimensions: 87.5"W x 44.5"D x 29"H; SH 16.5"; 80 lbs