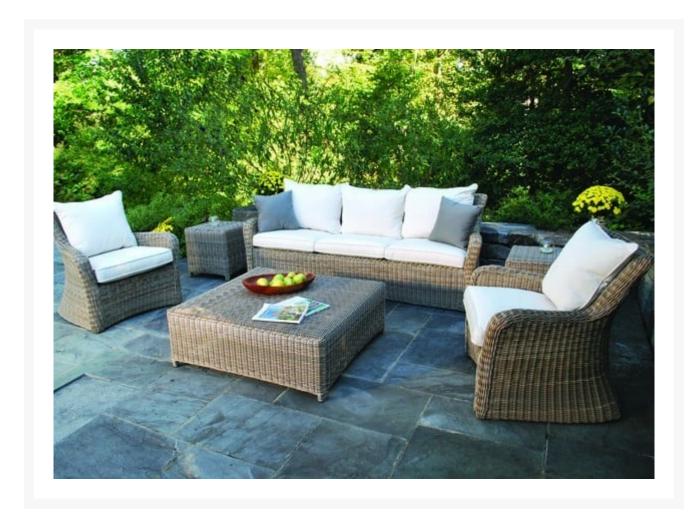

## Kingsley Bate Sag Harbor Wicker Deep Seating 6 Piece Ensemble

**KYB-SH-6DS-ENS** 

Inspired by the relaxed style of the Hamptons, Sag Harbor is hand woven in a premium, extra-large fiber. That makes it sturdier and more substantial than standard outdoor wicker furniture. The fiber's variegated tones create a natural appearance that pairs well with an assortment of Kingsley Bate teak tables.