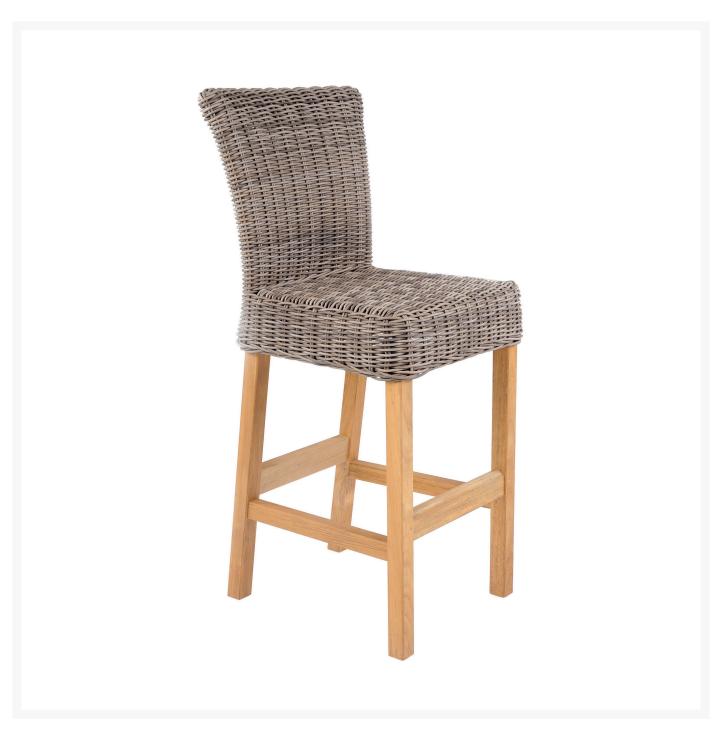

## Kingsley Bate Sag Harbor Wicker Armless Bar Chair

KYB-SH17

Inspired by the relaxed style of the Hamptons, Sag Harbor is hand woven in a premium, extra-large fiber.

That makes it sturdier and more substantial than standard outdoor wicker furniture. The fiber's variegated tones create a natural appearance that pairs well with an assortment of Kingsley Bate teak tables.

- Price is listed per chair and sold in pairs
- Materials: Hand-woven extra-large wicker fiber, aluminum frame, and teak legs
- Sturdy all-weather design
- Optional cushions are available; pricing varies on fabric chosen
- Shown in Driftwood wicker
- Dimensions: 21"W x 24"D x 43.5"H, SH 28"; 21 lbs