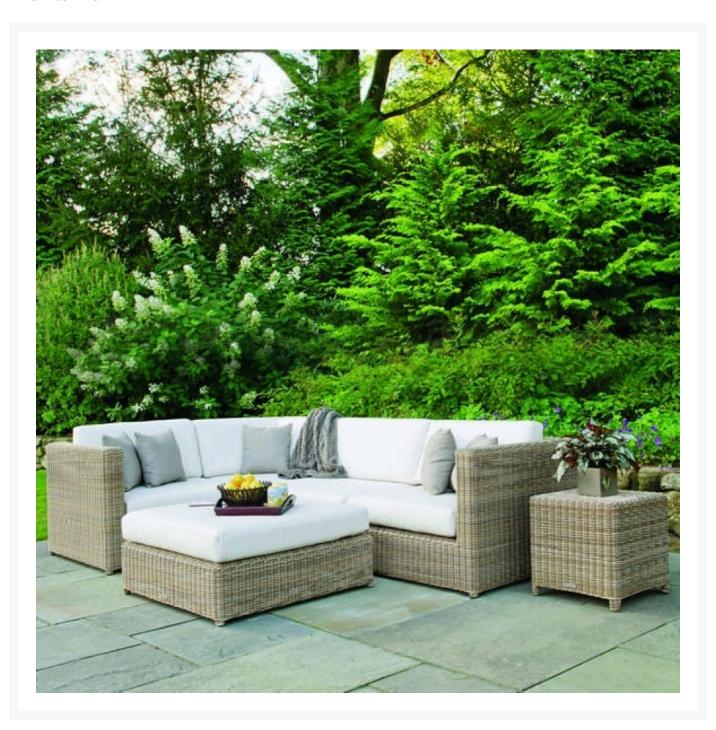

## Kingsley Bate Sag Harbor Wicker 6 Piece Deep Seating Sectional Ensemble

**KYB-SH-6S-ENS** 

Inspired by the relaxed style of the Hamptons, Sag Harbor is hand woven in a premium, extra-large fiber. That makes it sturdier and more substantial than standard outdoor wicker furniture. The fiber's variegated tones create a natural appearance that pairs well with an assortment of Kingsley Bate teak tables.