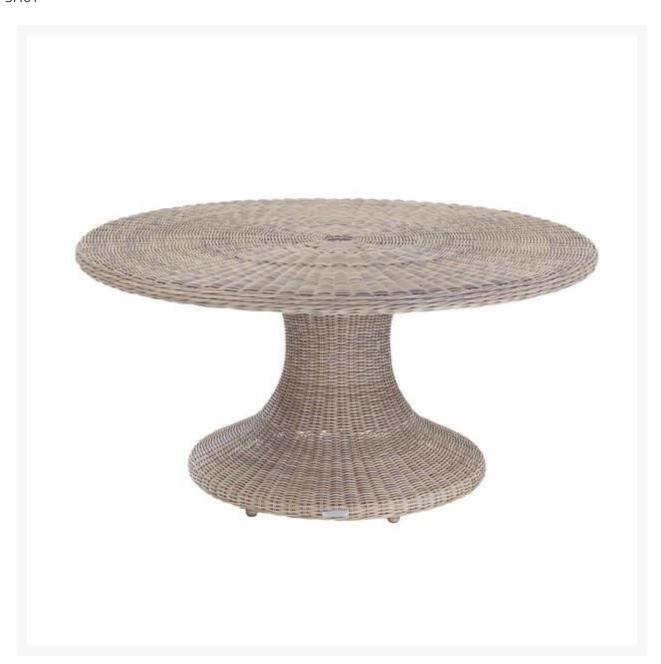

## Kingsley Bate Sag Harbor Wicker 60" Round Dining Table

KYB-SH61

Inspired by the relaxed style of the Hamptons, Sag Harbor is hand woven in a premium, extra-large fiber. That makes it sturdier and more substantial than standard outdoor wicker furniture. The fiber's variegated tones create a natural appearance that pairs well with an assortment of Kingsley Bate teak tables.

- Includes: 1 dining table
- Materials: Hand-woven extra-large wicker fiber and aluminum frame
- Sturdy all-weather design
- Shown in Driftwood wicker
- Comes with a tempered glass top
- Seats 6
- Includes 2" umbrella hole to accommodate the 10' market umbrella (KYB-MU02)
- Also available in a 52" Diameter
- Dimensions: 60" Diameter x 30"H; 120 lbs