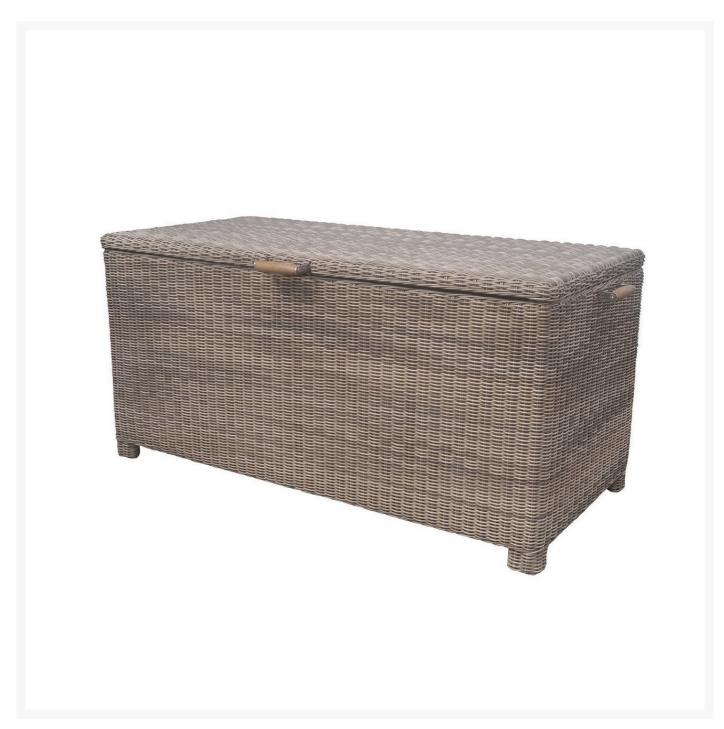

## Kingsley Bate Sag Harbor Wicker 59" Cushion Box

KYB-SH59

Inspired by the relaxed style of the Hamptons, Sag Harbor is hand woven in a premium, extra-large fiber.

That makes it sturdier and more substantial than standard outdoor wicker furniture. The fiber's variegated tones create a natural appearance that pairs well with an assortment of Kingsley Bate teak tables.

- Includes: 1 cushion box
- Materials: Hand-woven extra-large wicker fiber, aluminum frame, teak handle, and stainless steel hardware
- Shown in Driftwood wicker
- Generous room for cushions
- Hydraulic arm to prevent lid from slamming
- Water-resistant liner on the interior that allows water to drain
- Dimensions: 60"W x 29"D x 32.5"H; 66 lbs