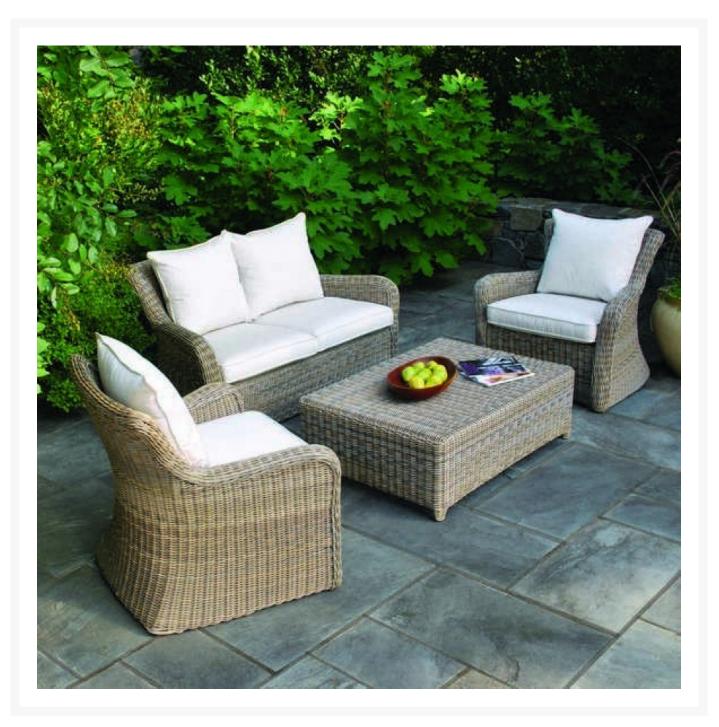

## Kingsley Bate Sag Harbor Wicker 4 Piece Deep Seating Ensemble

KYB-SH-4S-ENS

Inspired by the relaxed style of the Hamptons, Sag Harbor is hand woven in a premium, extra-large fiber.

That makes it sturdier and more substantial than standard outdoor wicker furniture. The fiber's variegated tones create a natural appearance that pairs well with an assortment of Kingsley Bate teak tables.