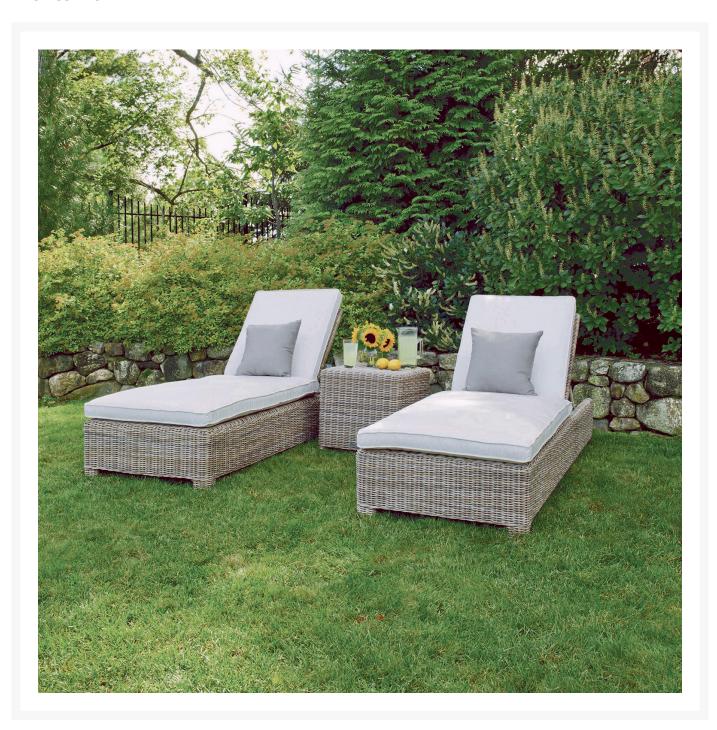

## Kingsley Bate Sag Harbor Wicker 3 Piece Chaise Lounge Ensemble

**KYB-SH-3S-ENS** 

Inspired by the relaxed style of the Hamptons, Sag Harbor is hand woven in a premium, extra-large fiber.

That makes it sturdier and more substantial than standard outdoor wicker furniture. The fiber's variegated tones create a natural appearance that pairs well with an assortment of Kingsley Bate teak tables.