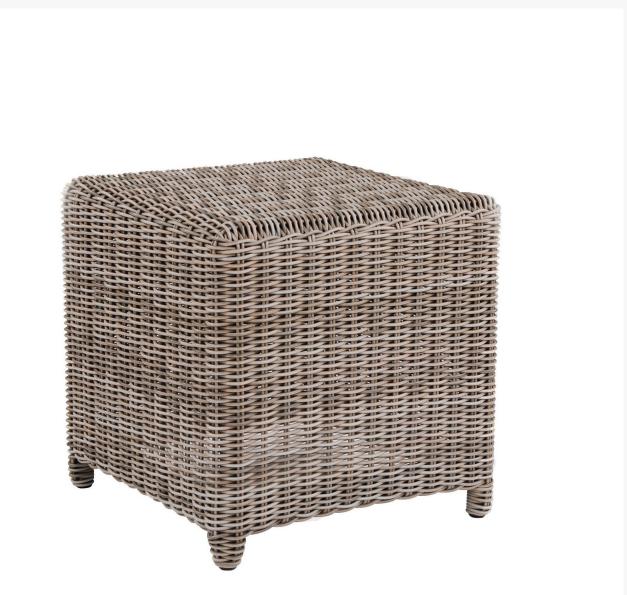

## Kingsley Bate Sag Harbor Wicker 19.5" Square Side Table / Stool

KYB-SH20

Inspired by the relaxed style of the Hamptons, Sag Harbor is hand woven in a premium, extra-large fiber.

That makes it sturdier and more substantial than standard outdoor wicker furniture. The fiber's variegated tones create a natural appearance that pairs well with an assortment of Kingsley Bate teak tables.