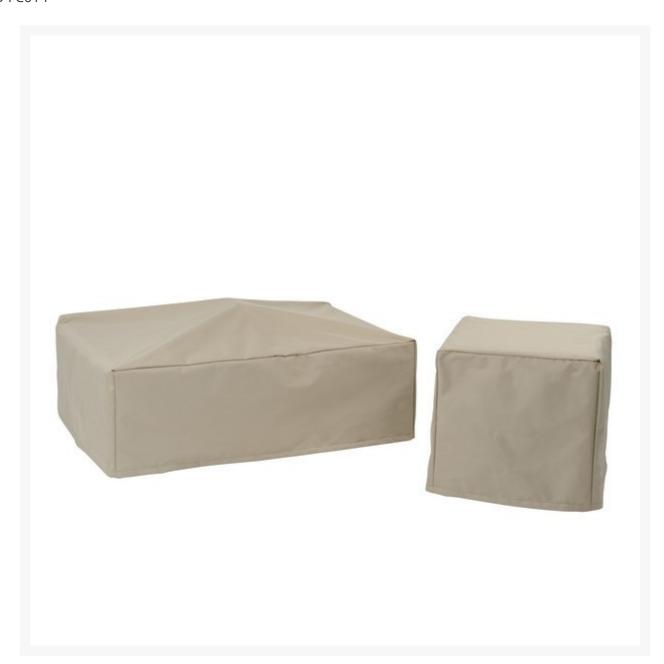

## Kingsley Bate Sag Harbor Square Chat Table Cover

KYB-FC014

Extend the life of your Kingsley-Bate furniture with custom-made covers. Covering your furniture when not in use can protect it from dirt, inclement weather, and ultra violet rays.

- Fits Sag Harbor SH42 chat table only
- Protect your investment from dust, dirt, and the elements
- 100% solution-dyed polyester fabric
- Water resistant
- Easy to use buckles
- 1 year warranty