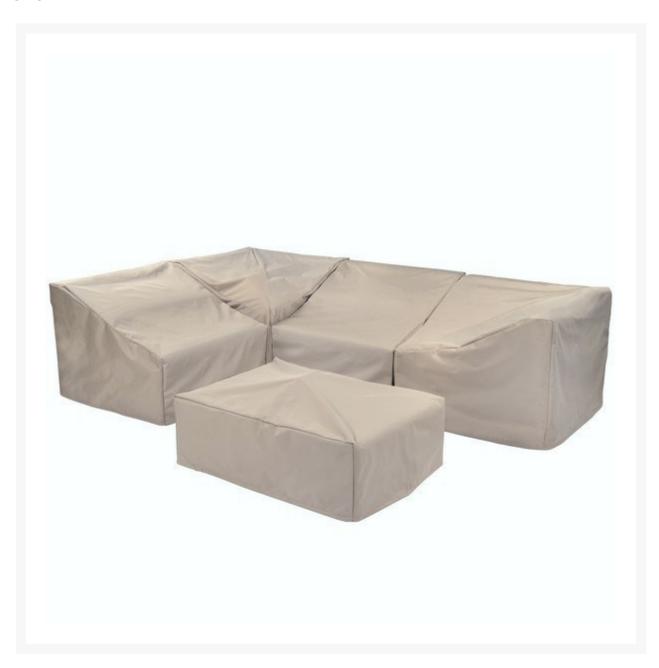

## Kingsley Bate Sag Harbor Sectional Curved Armless Settee Cover - Main Panel no sides

KYB-FC225

Kingsley Bate Sag Harbor Sectional Curved Armless Settee Covers extend the life of your Kingsley-Bate furniture. Covering your furniture when not in use can protect it from dust and dirt, inclement weather, and ultra violet rays. These covers are made from 100% solution-dyed polyester fabric and are colorfast up to

- Fits Sag Harbor SH34 sectional curved armless settee only
- Must order each sectional main panel and separately-sold end panels to create a customized cover
- Zips onto left or right end panels FC226,FC227, FC223 (for SH26 End Chair and SH27 Corner Chair)
- Panels zip together
- Protect your investment from dust, dirt, and the elements
- 100% solution-dyed polyester fabric
- Water resistant
- Easy to use buckles
- 1 year warranty