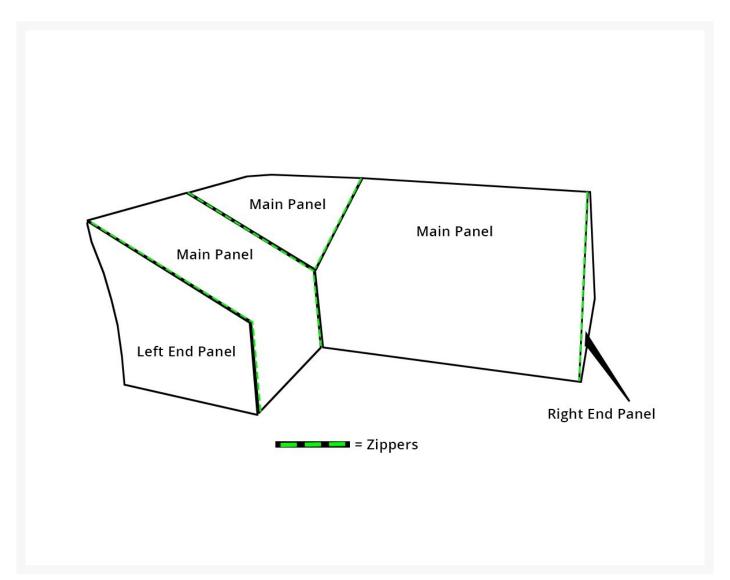

• Zips onto Sag Harbor Sectional Main Panel covers FC224,FC223,FC225

- Must order each sectional main panel and separately-sold end panels to create a customized cover
- Sectional direction is determined by facing the furniture; not when seated
- Panels zip together
- Protect your investment from dust, dirt, and the elements
- 100% solution-dyed polyester fabric
- Water resistant
- Easy to use buckles
- 1 year warranty