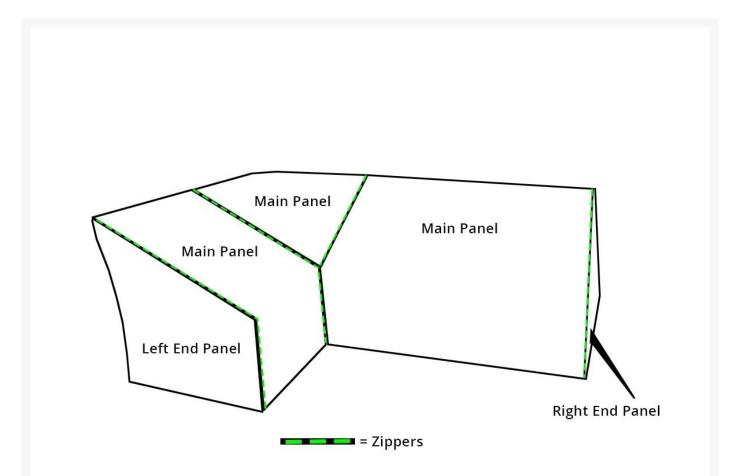

• Zips onto Sag Harbor Sectional Main Panel covers FC224, FC223, and FC225

- Must order each sectional main panel and separately-sold end panels to create a customized cover
- Sectional direction is determined by facing the furniture; not when seated
- Panels zip together
- Protect your investment from dust, dirt, and the elements
- 100% solution-dyed polyester fabric
- Water resistant
- Easy to use buckles
- 1 year warranty