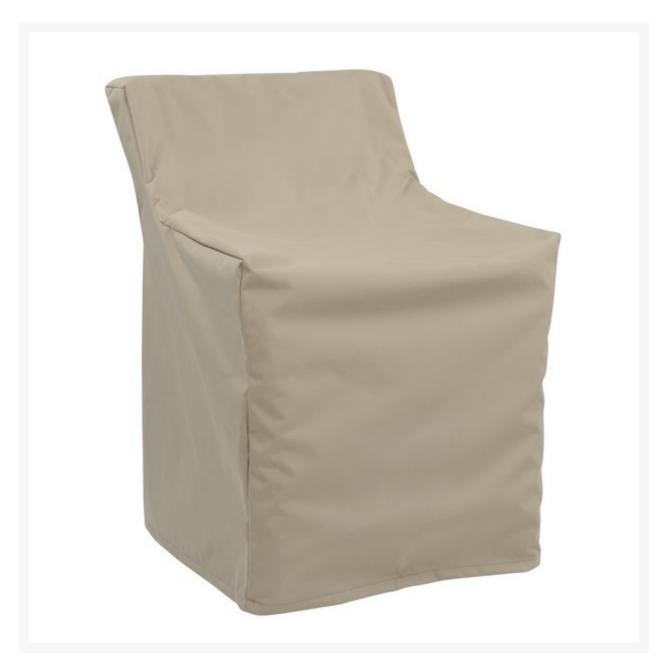

## Kingsley Bate Sag Harbor Dining Armchair Cover

KYB-FC003

Extend the life of your Kingsley-Bate furniture with custom-made covers. Covering your furniture when not in use can protect it from dirt, inclement weather, and ultra violet rays.

- Fits Sag Harbor SH15 Dining Armchair
- Protect your investment from dust, dirt, and the elements
- 100% solution-dyed polyester fabric
- Tenting devices included with some items to help prevent water from pooling
- Water resistant
- Easy to use buckles
- 1 year warranty