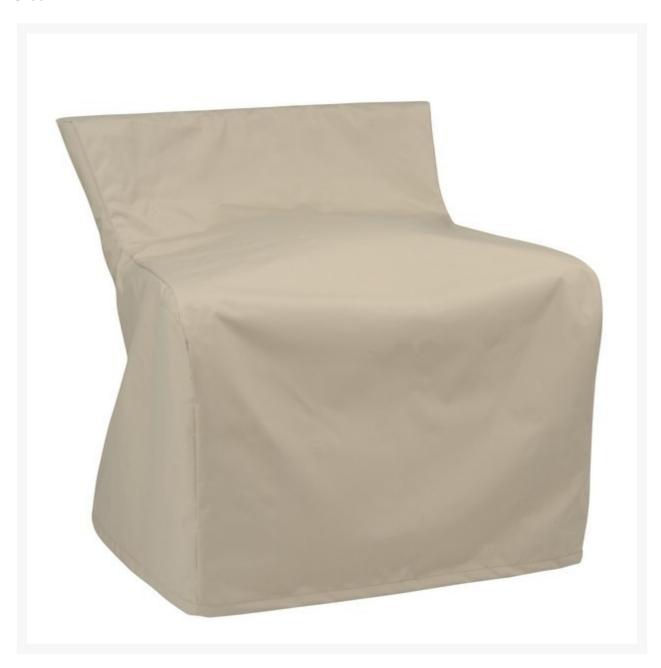

## Kingsley Bate Sag Harbor Deep Seating High Back Lounge Chair Cover

KYB-FC206

Extend the life of your Kingsley-Bate furniture with custom-made covers. Covering your furniture when not in use can protect it from dirt, inclement weather, and ultra violet rays.

- Custom made to fit Sag Harbor Wicker Deep Seating High Back Lounge Chair SH30HB only
- Protect your investment from dust, dirt, and the elements
- 100% solution-dyed polyester fabric
- Water resistant
- Easy to use buckles
- 1 year warranty