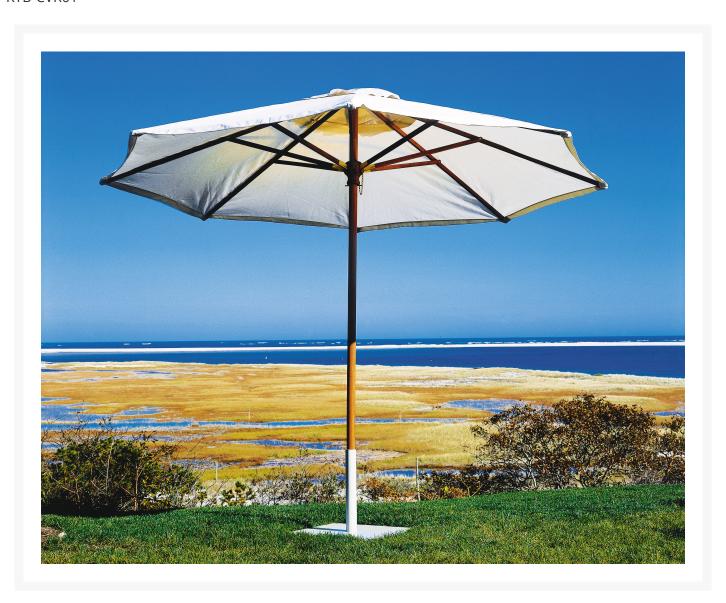

## Kingsley Bate Replacement Umbrella Canopy Fabric for 9' Umbrella

KYB-CVR01

NOTE: this item is the COVER ONLY - and does not include the wooden umbrella frame. This is a replacement umbrella fabric that fits our Kingsley-Bate 9' umbrellas with a 1.5" pole.

Note: Kingsley Bate made a model change and these replacement canopies do not fit the older models. The new style does have a pulley system whereas the old style does not have a pulley system. All sales final on replacement canopy orders; please call if you are not sure this canopy will fit with your existing umbrella frame.