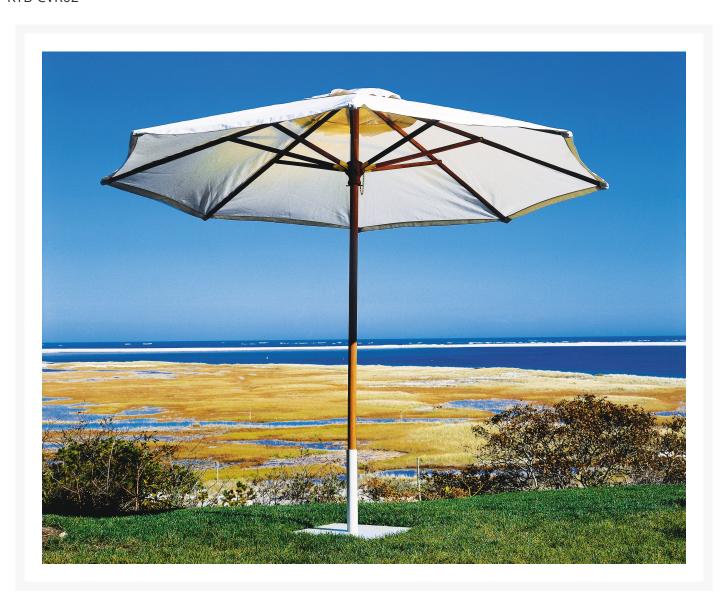

## Kingsley Bate Replacement Umbrella Canopy Fabric for 10' Umbrella

KYB-CVR02

NOTE: this item is the COVER ONLY - and does not include the wooden umbrella frame. This is a replacement umbrella fabric that fits our Kingsley-Bate 10' umbrellas with a 2" pole. Lead time depends on the fabric chosen - a few basic colors are kept in stock, while others are made to order. Note: Kingsley Bate made a model change and these replacement canopies do not fit the older models. The new style does have a pulley system whereas the old style does not have a pulley system. All sales final on replacement canopy orders; please call if you are not sure this canopy will fit with your existing umbrella frame.