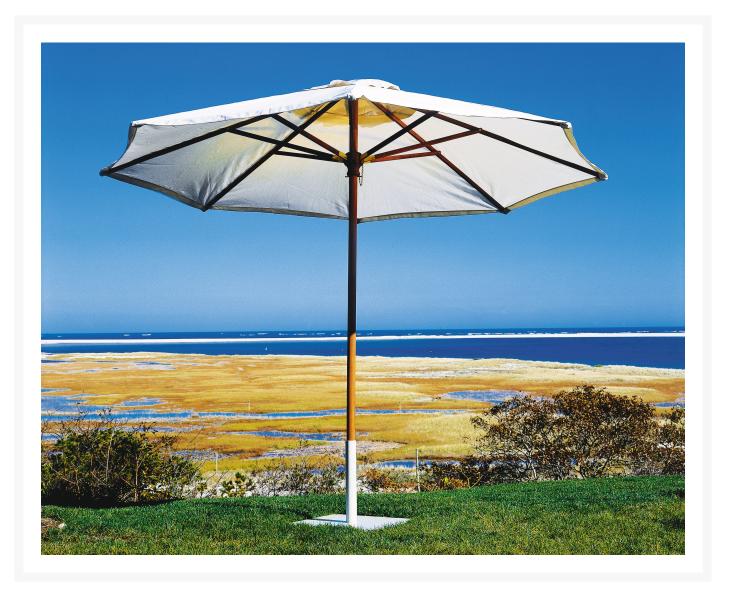

## Kingsley Bate Replacement Canopy Fabric for 11.5' Umbrella

KYB-CVR03

Kingsley Bate Replacement Canopy Fabric for 11.5 ft. Umbrellas enables you to refresh the look of your patio umbrella without having to purchase the wooden frame. Select colors are in stock, while others are made to order. Important: Kingsley Bate made a model change and these replacement canopies do not fit the older models. The new style does have a pulley system whereas the old style does not have a pulley system.

- Replacement Umbrella Cover for KB 11.5' Umbrella
- Made to order cannot be cancelled or refunded. If you are unsure of the size, please call to confirm
- Grade A fabric is included in price, other fabric grades will have an additional charge
- 138" Diameter