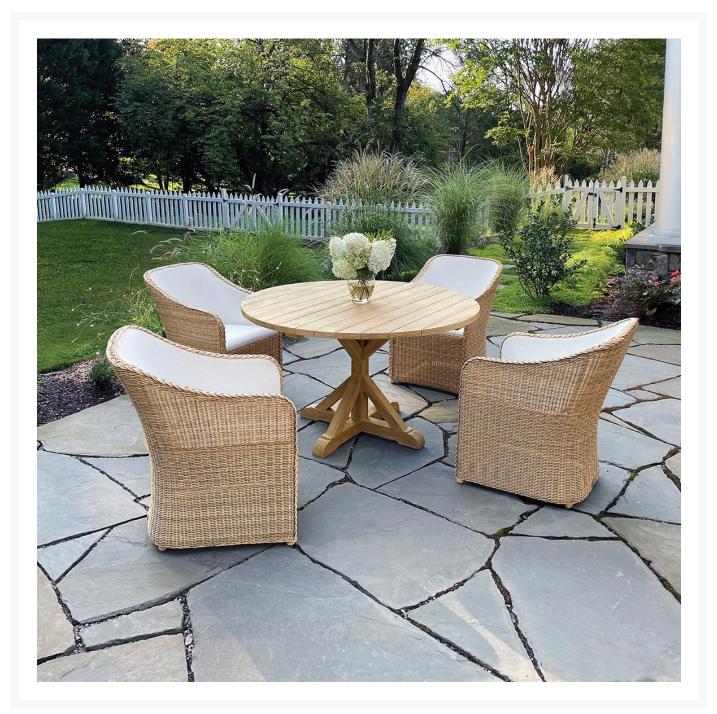

## Kingsley Bate Quogue and Provence 5 Piece Dining Ensemble with Armchairs

KYB-QU-PV-5PC-DN-ENS

The Quogue collection combines all-weather wicker with a modern upholstered seating surface. This unique design eliminates the need for a cushion. Upholstered surfaces are made from durable, easy-to-care-for Batyline<sup>™</sup> mesh. Seats are gently padded with quick-drying reticulated foam. They typically dry in as little as twenty minutes after rainfall.

- Includes: 1 dining table and 4 armchairs
- Chairs feature all weather wicker and Batyline<sup>™</sup> white mesh sling
- Chair Color: Rush wicker with Batyline<sup>™</sup> white mesh sling
- Cushion: Quick-drying reticulated foam
- Table features a Rustic finish
- Tables seats 4
- Does not accommodate an umbrella
- Untreated teak will weather naturally and acquire the gray patina
- 1 Provence Dining Table (PV50R): 50" Diameter x 29.5"H; 95 lbs
- 4 Quogue Dining Armchairs (QU15): 22"W x 26.5"D x 32"H; SH 18"; AH 25.5"; 18 lbs