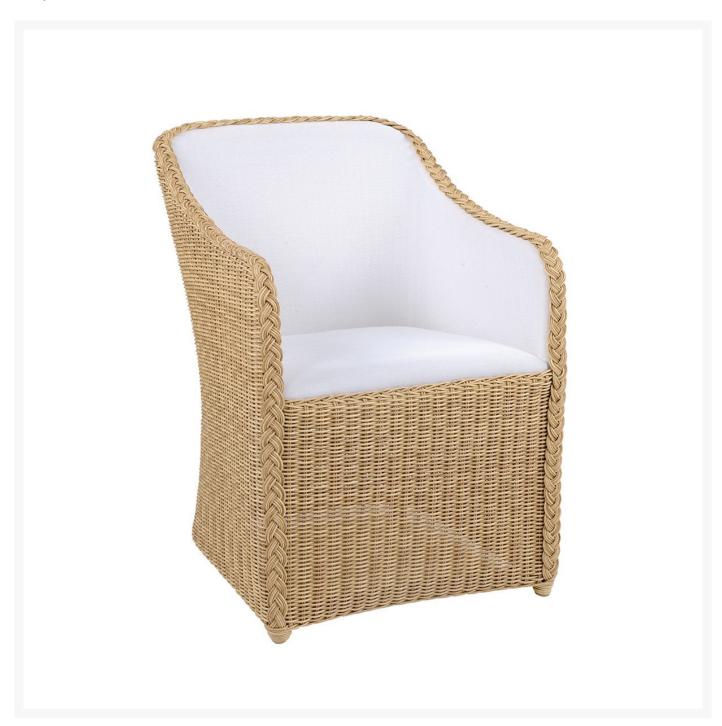

## Kingsley Bate Quogue Wicker Dining Armchair

KYB-QU15

The Quogue collection combines all-weather wicker with a modern upholstered seating surface. This unique

design eliminates the need for a cushion. Upholstered surfaces are made from durable, easy-to-care-for Batyline™ mesh. Seats are gently padded with quick-drying reticulated foam. They typically dry in as little as twenty minutes after rainfall.

- Price is listed per chair and sold in pairs
- Material: All-weather wicker
- Color: Rush wicker with Batyline™ white mesh sling
- Cushion: Quick-drying reticulated foam
- Modern design
- Dimensions: 22"W x 26.5"D x 32"H; SH 18"; AH 25.5"; 18 lbs