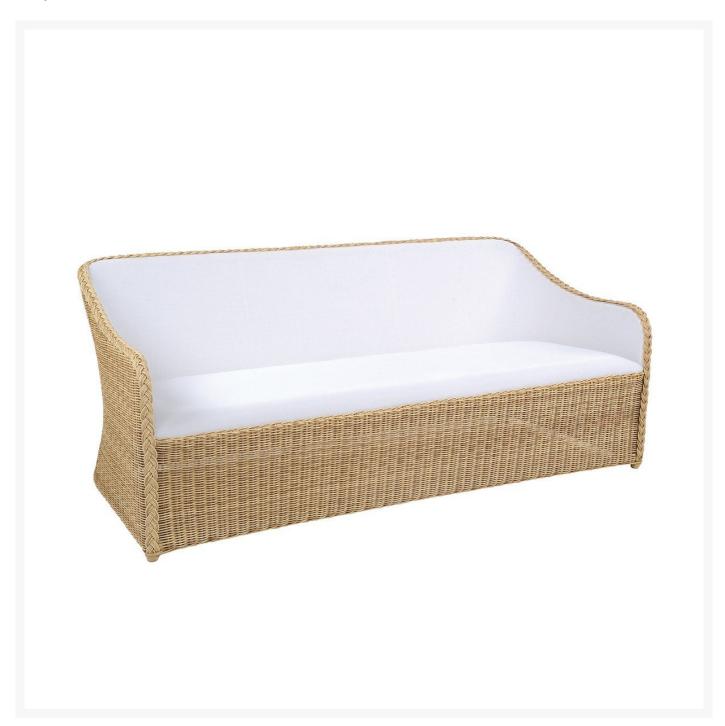

## Kingsley Bate Quogue Wicker Club Sofa

KYB-QU68

The Quogue collection combines all-weather wicker with a modern upholstered seating surface. This unique

design eliminates the need for a cushion. Upholstered surfaces are made from durable, easy-to-care-for Batyline™ mesh. Seats are gently padded with quick-drying reticulated foam. They typically dry in as little as twenty minutes after rainfall.

• Includes: 1 sofa

• Material: All-weather wicker

• Color: Rush wicker with Batyline™ white mesh sling

• Cushion: Quick-drying reticulated foam

• Modern design

• Dimensions: 68.5"L x 30"D x 29.5"H; SH 15.5"; AH 22"; 41 lbs