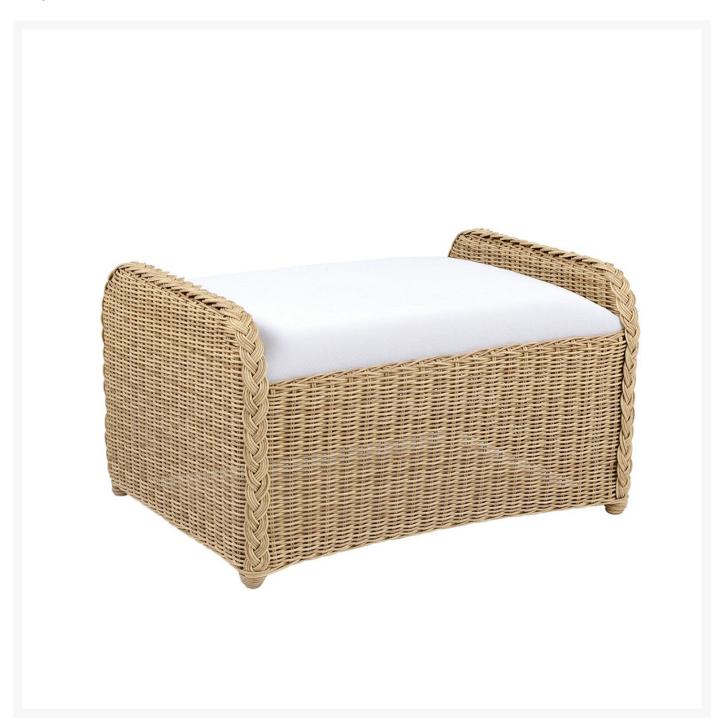

## Kingsley Bate Quogue Wicker Club Ottoman

KYB-QU05

The Quogue collection combines all-weather wicker with a modern upholstered seating surface. This unique

design eliminates the need for a cushion. Upholstered surfaces are made from durable, easy-to-care-for Batyline™ mesh. Seats are gently padded with quick-drying reticulated foam. They typically dry in as little as twenty minutes after rainfall.

• Includes: 1 ottoman

• Material: All-weather wicker

• Color: Rush wicker with Batyline™ white mesh sling

• Cushion: Quick-drying reticulated foam

• Modern design

• Dimensions: 28.5"W x 21"D x 16.5"H; 16 lbs